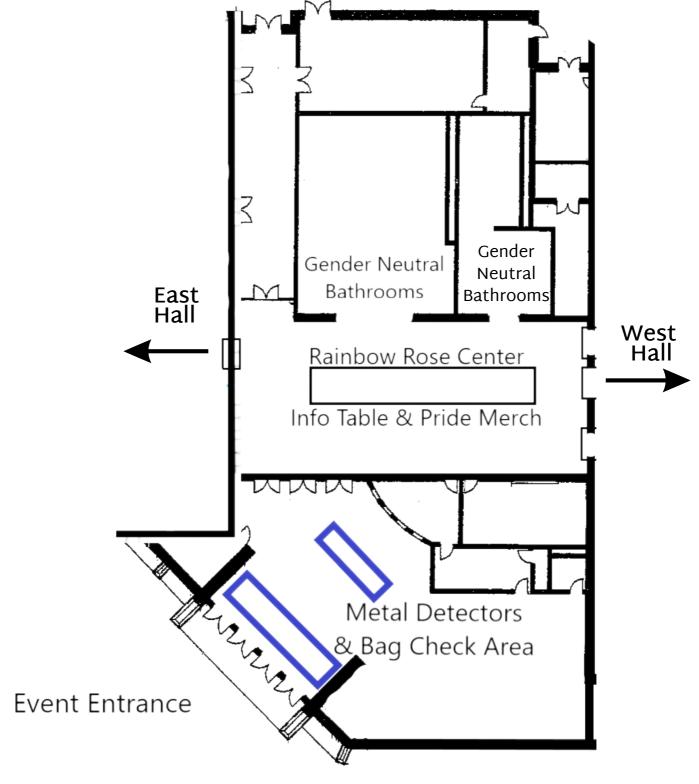

### Welcome to York County Pride!

Safety is our top priority at York County Pride.

Please be aware that you will pass through a metal detector before event entry.

Please have bags ready for the security check at the main entrance of the lobby.

Thank you for your cooperation in our efforts to keep everyone safe at Pride!

PLEASE NOTE: Pride is Tobacco free.

If you are being harassed, notice that someone else is being harassed, or have any other concerns about an individual's conduct, please report the information to the Lobby Info Table or the nearest Security Officer.

### LOBBY

Gender Neutral Bathrooms

### Rainbow Rose Center

- Services
- Support Group Signup Newsletter Signup Raffle Entry Tobacco Cessation Info Event Info

Airbrushing Designs

Food

#### Pride Merch

- Pride Shirts Pride Flags Snap Fans Pins

- Magnets

Selfie Station

### LOBBY